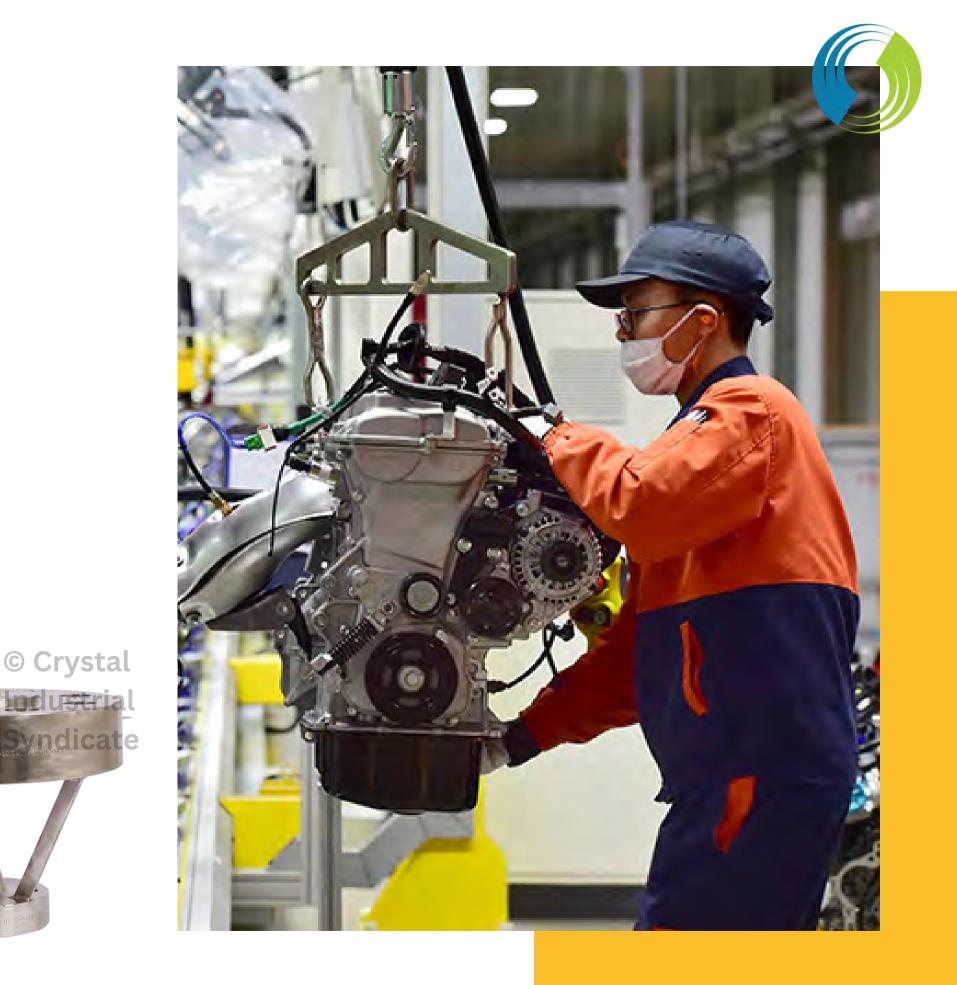

## PURPOSE OF INJECTION QUILLS IN AUTOMOTIVE INDUSTRY

In the automotive industry, injection quills are used for a variety of applications such as paint spraying and finishing, adhesive & sealant application, and cleaning & degreasing. In paint spraying, they introduce paint into the spray gun, providing precise and accurate application onto the car body. Similarly, they are used to apply sealants and adhesives to different parts of the vehicle such as door and window seals, ensuring a precise and efficient application. In cleaning and degreasing, they are used to spray cleaning agents and degreasers onto the car body, removing dirt & grime, and preparing the surface for painting.