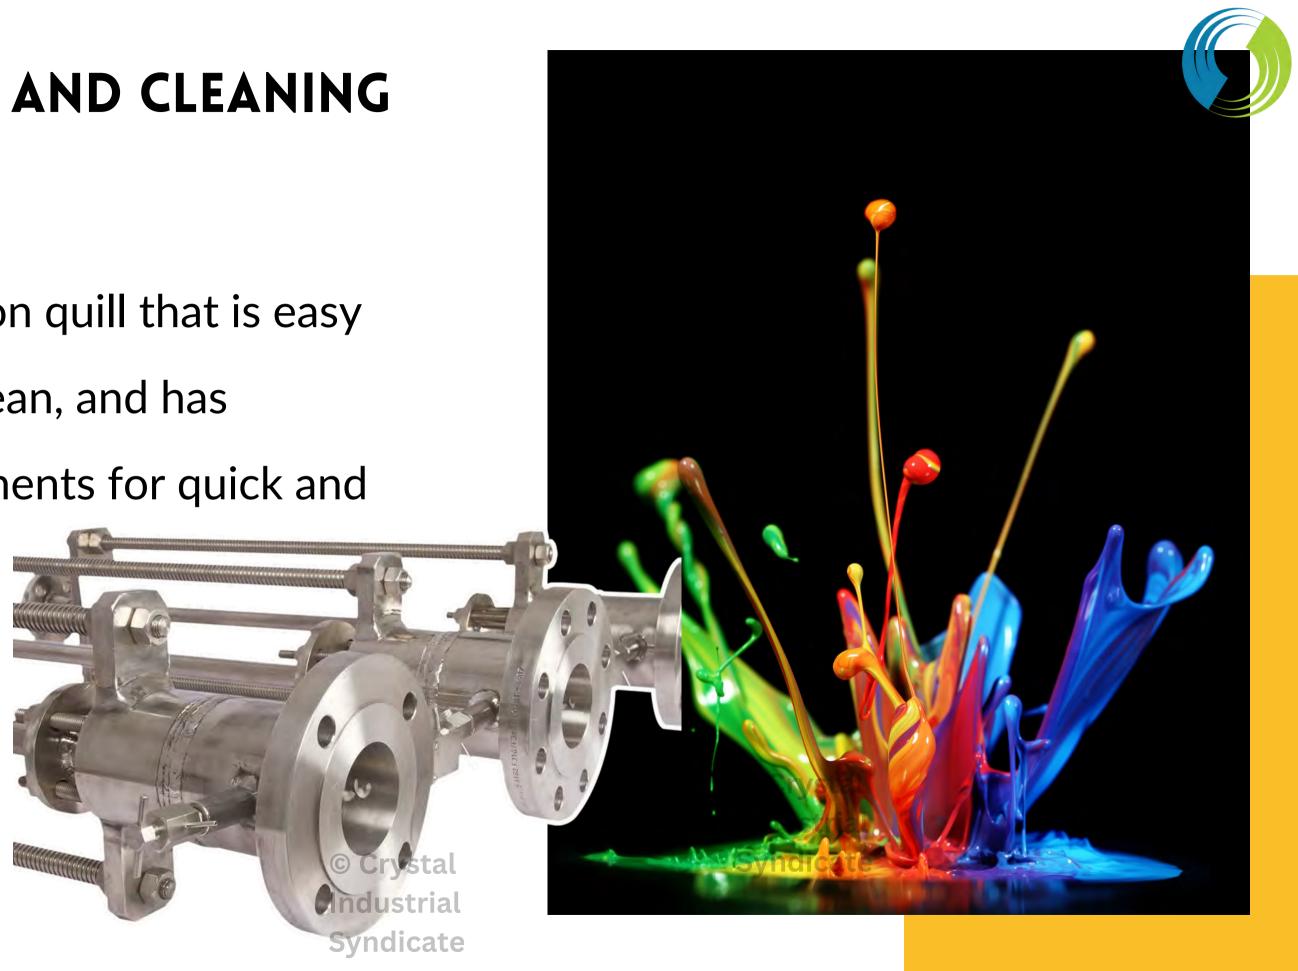

## MAINTENANCE AND CLEANING

Choose an injection quill that is easy to maintain and clean, and has

removable components for quick and

easy access.