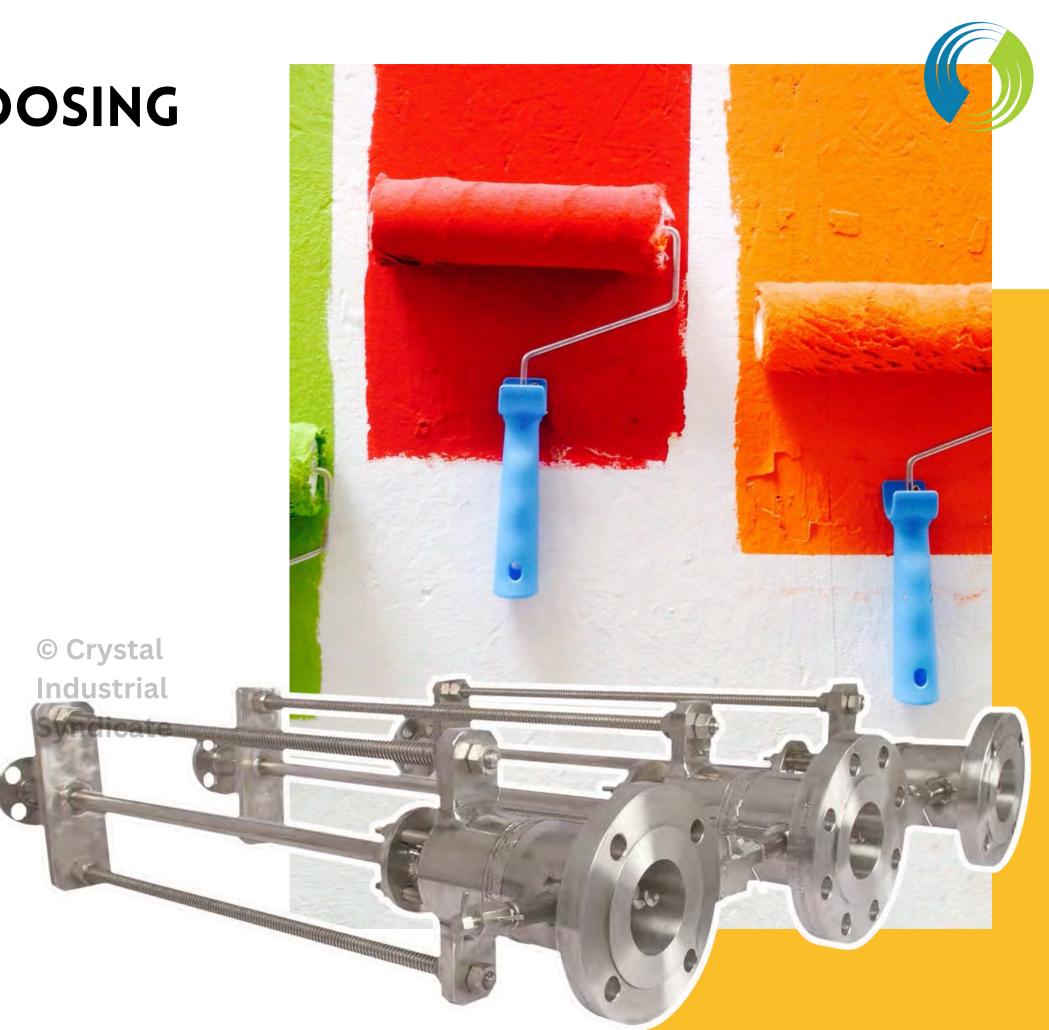

## KEY FACTORS WHEN CHOOSING AN INJECTION QUILL:

- Flow rate and pressure
- Material compatibility
- Size and dimension
- Venting and straining
- Maintenance and cleaning
- Quality and durability
- Cost-effectiveness

### FLOW RATE AND PRESSURE

Consider the flow rate and pressure requirements of your paint and coatings process, and choose an injection quill that can handle these demands.

© Cr