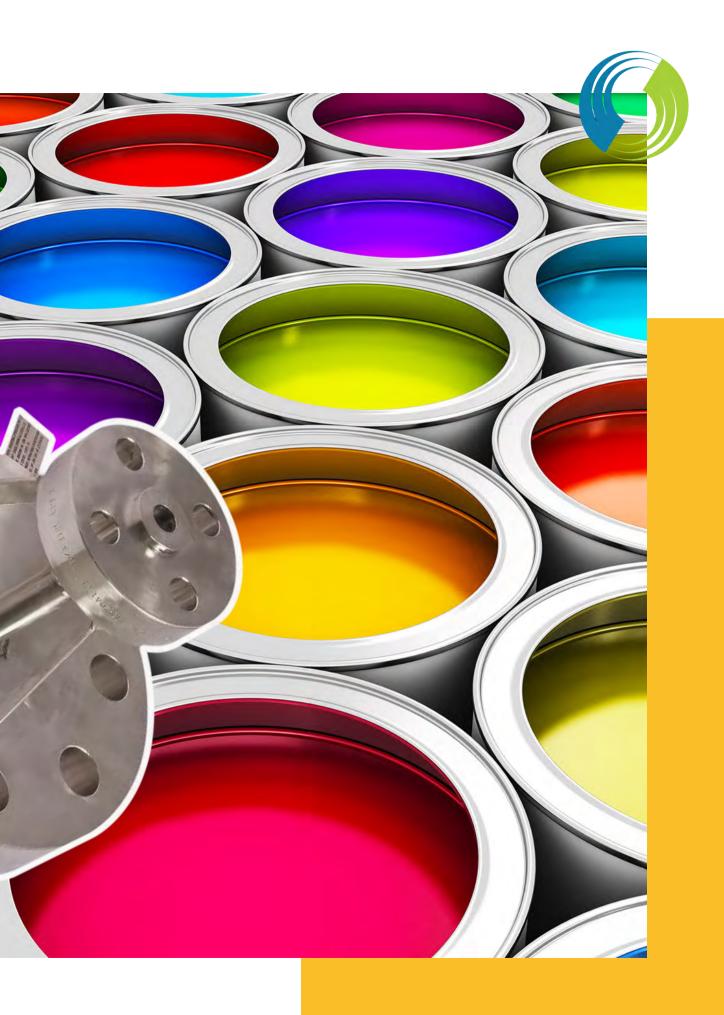

## MATERIAL COMPATIBILITY

Ensure that the materials used in the injection quill are compatible with the fluid you will be using, such as paint or coating materials, to prevent contamination or other adverse reactions.