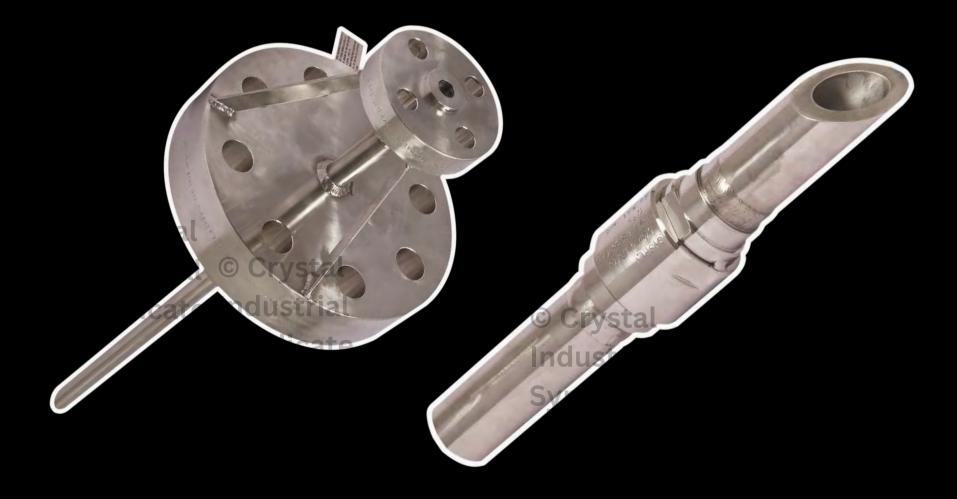

# INJECTION QUILLS FOR PAINT & COATINGS FROM CRYSTAL INDUSTRIAL

## SIZE AND DIMENSION

Choose an injection quill with a size and dimension that is suitable for your pipeline, and ensure that it can be easily installed and connected.

© Crys