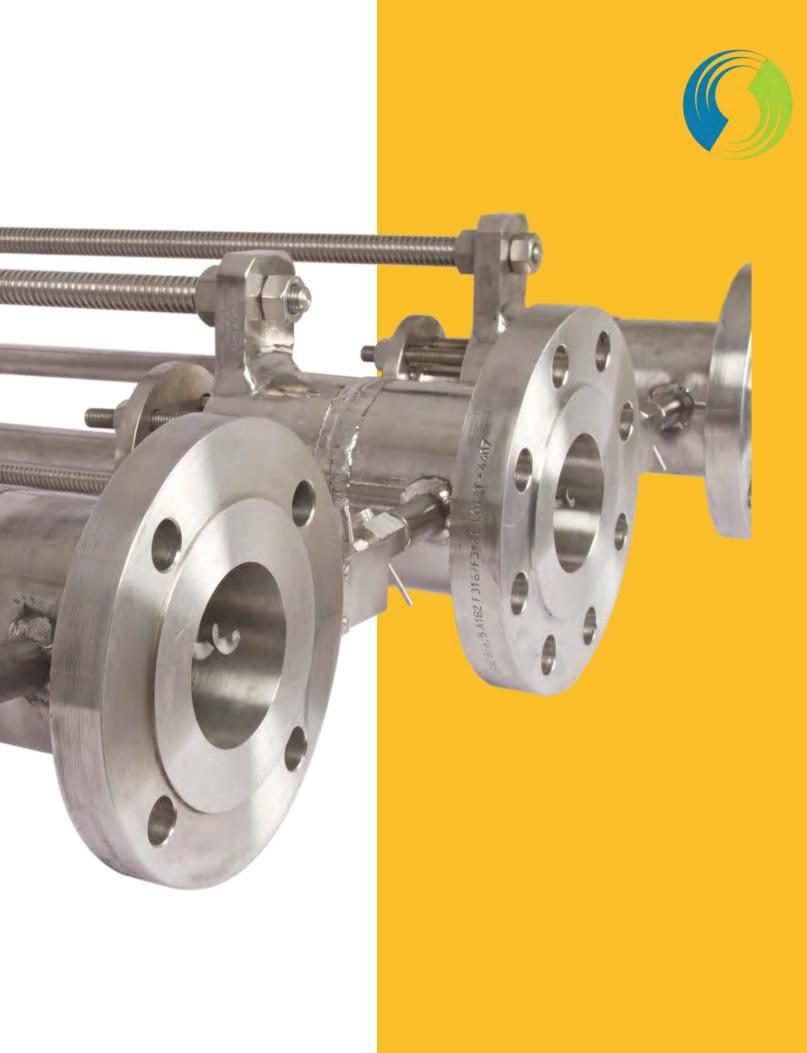

# INJECTION QUILLS FOR PAINT & COATINGS FROM CRYSTAL INDUSTRIAL

## KEY FACTORS WHEN CHOOSING AN INJECTION QUILL:

- Flow rate and pressure
- Material compatibility
- Size and dimension
- Venting and straining
- Maintenance and cleaning
- Quality and durability
- Cost-effectiveness